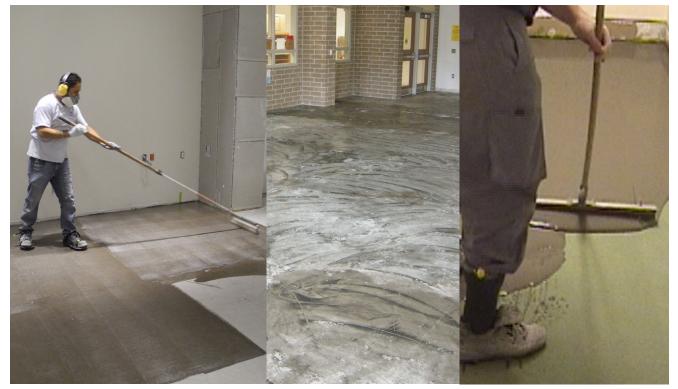

Left: Epoxy application for moisture control on new concrete floor. Centre: Moisture damaged floor at high school.

Right: Concrete overlay going over epoxy moisture control coated floor.

info@ttmfinishes.com ttmfinishes.com