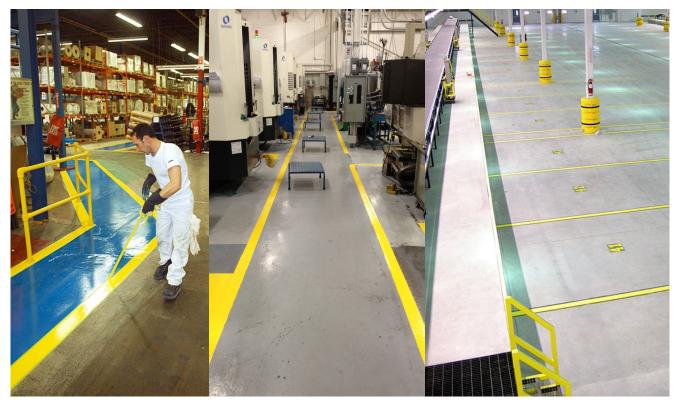

- Left: Blue walkway with applied yellow safety lines in Sonoco manufacturing facility.
- Centre: Epoxy safety lines designating walkway areas in Exco facility.
- Right: FedEx warehouse yellow epoxy walkway safety and truck parking lines.